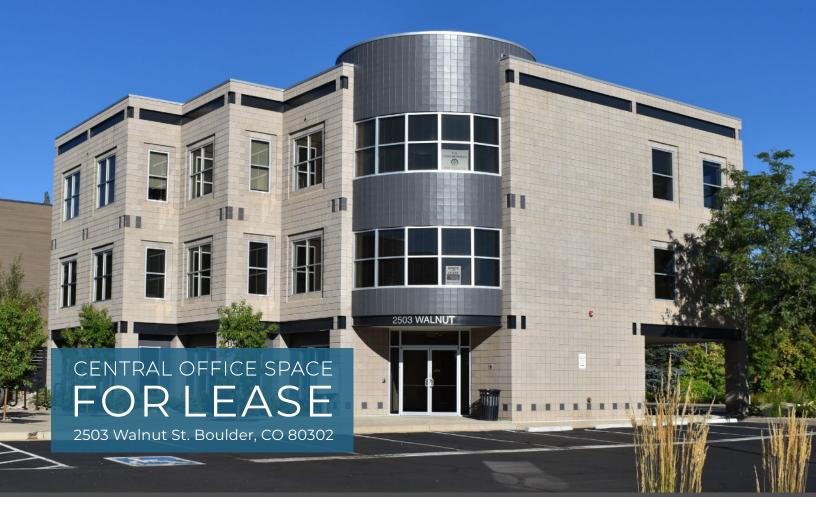

# CENTRAL OFFICE SPACE FOR LEASE

2503 Walnut St. Boulder, CO 80302

### **PROPERTY HIGHLIGHTS**

2503 Walnut is located in the heart of Boulder. Close to many amenities and hotels. The Pearl Street mall and 29th Street mall are within a short distance. Elevator service, common area bathrooms and on-site parking. Professional image. This property is also zoned for medical tenants. Internet providers are Comcast and Lumen.