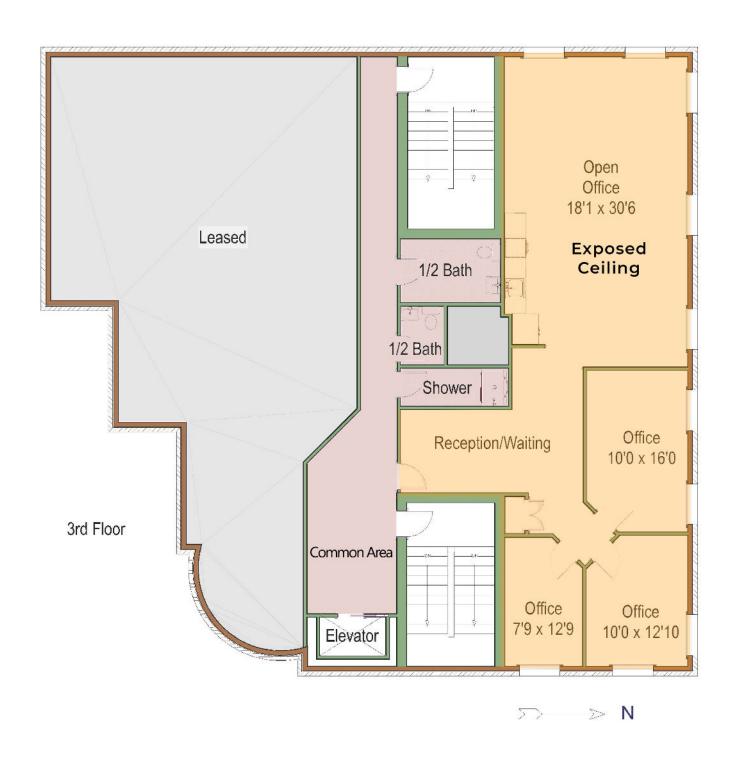

### SUITE 300 FLOOR PLAN

| Suite 301      | 1,662 RSF                   |
|----------------|-----------------------------|
| Lease Rate     | Starting at \$16.00/RSF NNN |
| Expenses (Est) | \$16.00/RSF + Utilities     |
| Parking        | Reserved spaces             |
| Zoning         | BC-2                        |
| Lease Term     | 1-5 years                   |
| Availability   | Immediately                 |
|                |                             |