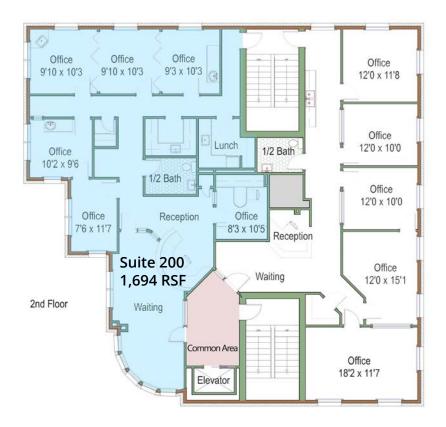

#### PROPERTY FLOOR PLAN

#### **SUITE 200**

- Central Boulder location
- On-site parking
- Sprinklered

- Near bus route
- Near restaurants
- Beautiful views

| Suite 200      | 1,694 RSF              |
|----------------|------------------------|
| Suite 301      | 1,663 RS               |
| Lease Rate     | Negotiable plus NNN    |
| Expenses (Est) | \$14.00/RSF            |
| Lease Term     | 1-5 Years              |
| Available      | Immediately            |
| Zoning         | BC-2                   |
|                | *Broker owned property |