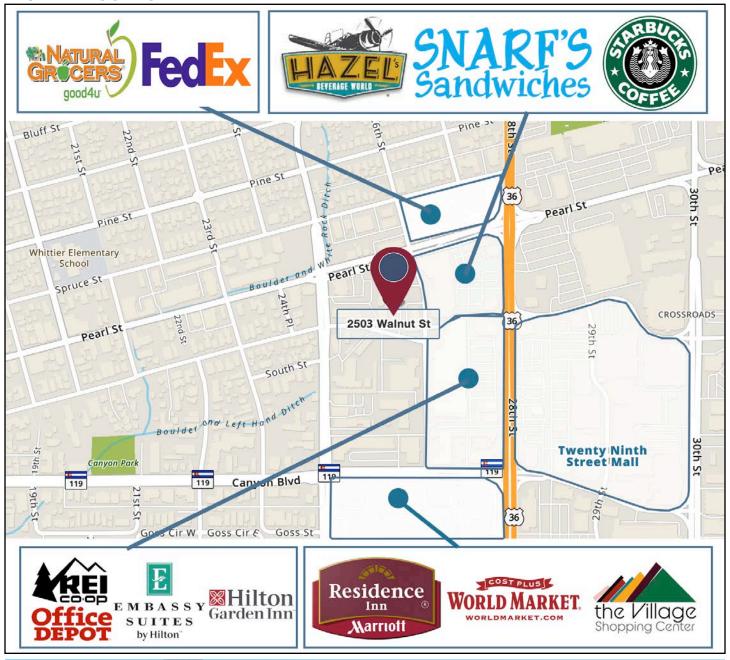

### PROPERTY LOCATION

The Colorado Group, Inc. | 3101 Iris Ave, Suite 240, Boulder, CO 80301 | 303-449-2131 | www.coloradogroup.com

## PROPERTY **HIGHLIGHTS**

**2503 Walnut is located in the heart of Boulder.** Close to many amenities and hotels. The Pearl Street mall and 29th Street mall are within a short distance. Elevator service, common area bathrooms and on-site parking. Professional image. This property is also zoned for medical tenants. Internet providers are Comcast and Lumen.