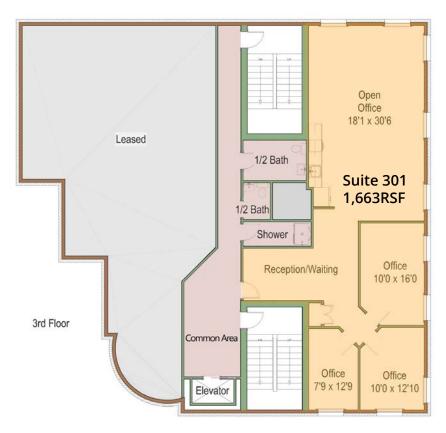

#### PROPERTY FLOOR PLAN

#### **SUITE 301**

- Central Boulder location
- On-site parking
- Sprinklered

- Near bus route
- Near restaurants
- Beautiful views

| Suite 200      | 1,694 RSF              |
|----------------|------------------------|
| Suite 301      | 1,663 RS               |
| Lease Rate     | Negotiable plus NNN    |
| Expenses (Est) | \$14.00/RSF            |
| Lease Term     | 1-5 Years              |
| Available      | Immediately            |
| Zoning         | BC-2                   |
|                | *Broker owned property |