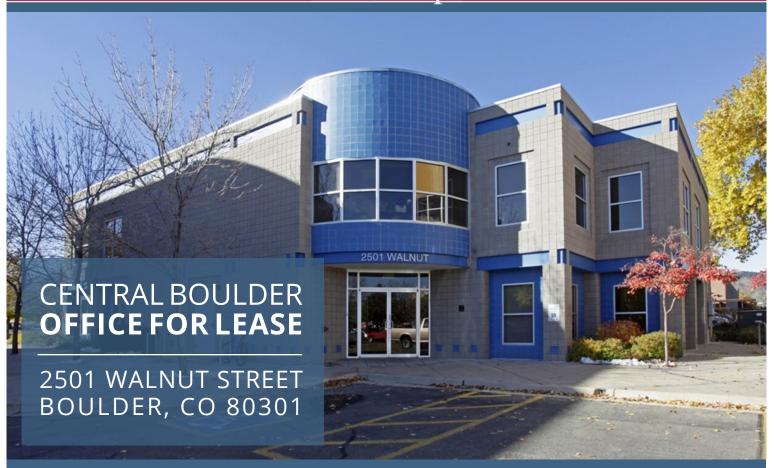

#### 2501 Walnut is located in the heart of Boulder.

Close to many amenities and hotels. The Pearl Street mall and 29th Street mall are within a short distance. In suite bathrooms and on-site parking. Professional image. This property is also zoned for medial tenants. Currently used for therapy offices. Internet provided by Comcast and Lumen.

- Central Boulder location
- Sprinklered
- Near restaurants
- Near bus route
- 19 unassigned parking spaces on-site
- Easy access to 29th Street & Pearl Street Malls

| Suite 100      | 4,318 RSF                |
|----------------|--------------------------|
| Lease Rate     | Negotiable plus NNN      |
| Expenses (Est) | \$13.09/RSF (+utilities) |
| Available      | Immediately              |
|                |                          |