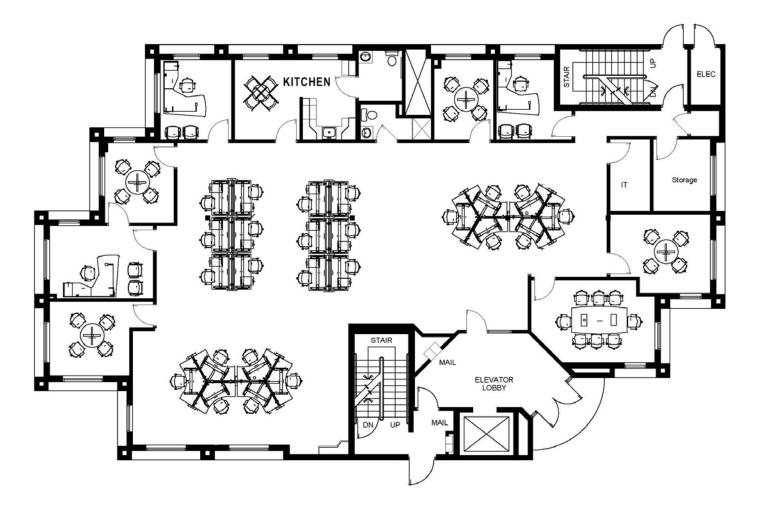

# CENTRAL BOULDER OFFICE SPACE FOR LEASE Colorado 2501 WALNUT STREET, BOULDER, CO 80301 Group

PROPERTY FLOOR PLAN

**SUITE 100** 