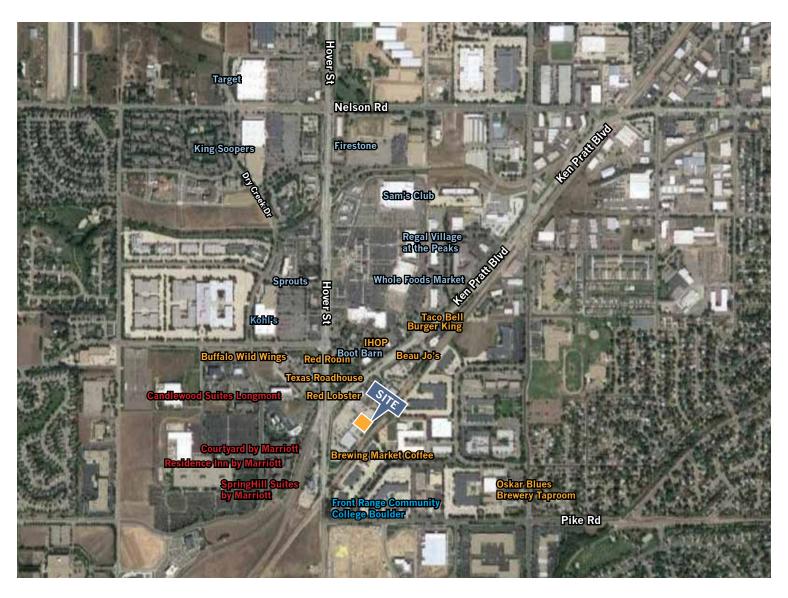

## ANCHOR SPACE FOR LEASE 2251 KEN PRATT BOULEVARD | LONGMONT, COLORADO

STRONG TRADE AREA CO-TENANCY: