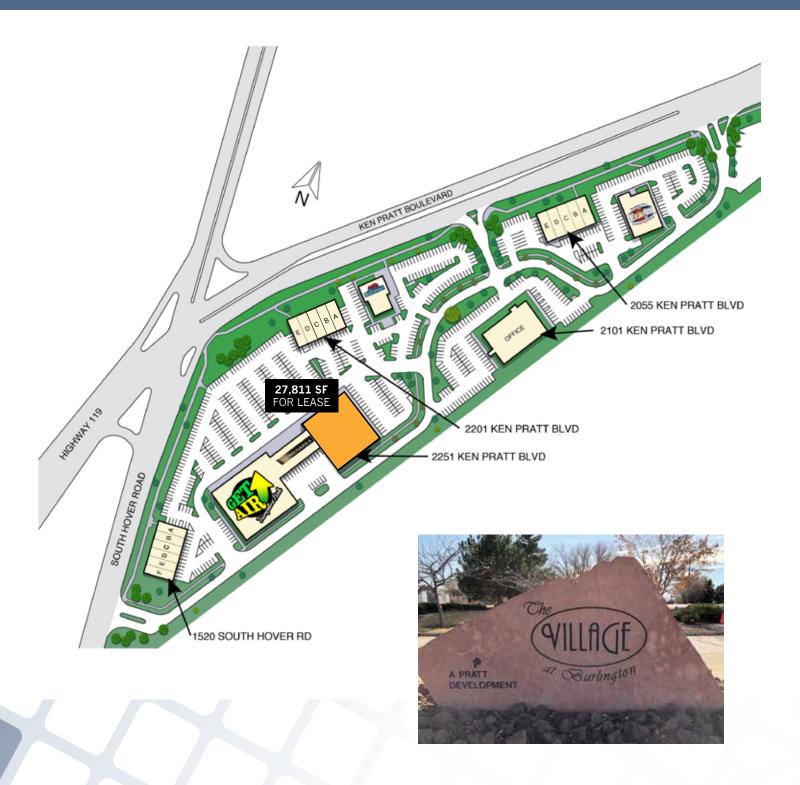

# High Visibility Retail Anchor Space in Longmont Near Intersection of South Hover St. & Ken Pratt Blvd.

27,811 Square Feet of Space Located in Village at Burlington Shopping Center

- Total Space Available For Lease: 27,811 SF (Includes 2,911 SF of Improved Mezzanine Space)
- Western Facing Patios with Beautiful Views of the Front Range Mountains and Longs Peak
- NNN: \$6.41 Per Square Foot
- Base Rent: Negotiable
- Ample Onsite Parking
- Easy Access and Great Visibility
- Traffic Counts of Over 76,000 Vehicles Per Day
- Digital Signage Marketing Opportunities at Primary Intersection

# ANCHOR SPACE FOR LEASE 2251 KEN PRATT BOULEVARD | LONGMONT, COLORADO