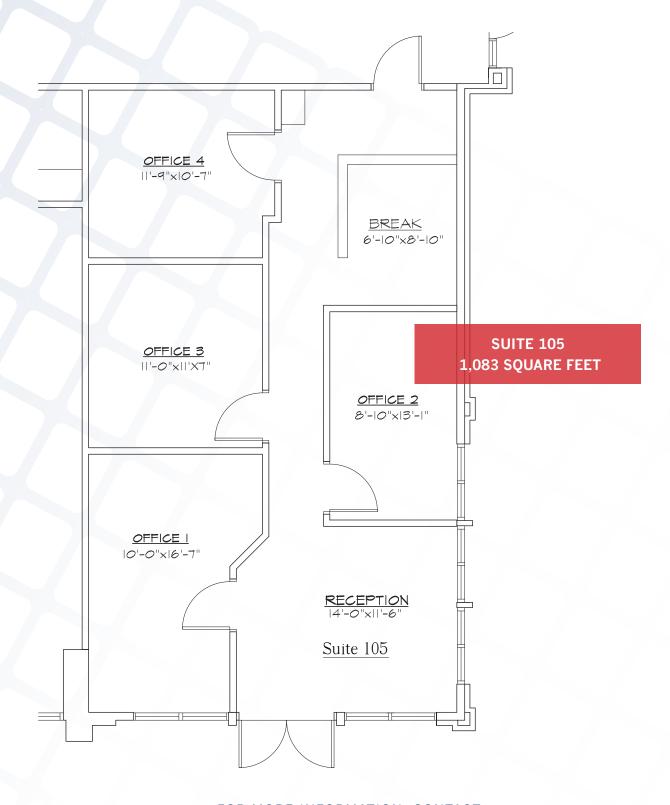

## Niwot Square Modern Office Space in a Historic Settimg

Located in historic Old Town Niwot, Niwot Square offers modern office amenities in a beautiful historic setting.

- Total Space Available For Lease: 1,083 SF
  - Suite 105 1,083 SF
- Lease Rate and Tenant Improvement Allowance negotiable
- On site and ample close in street parking
- Ideal location in Old Town Niwot, within walking distance to restaurants and shopping
- Easy access to Highway 119
- Regional RTD Park-n-Ride nearby (Hwy 119 / Niwot)