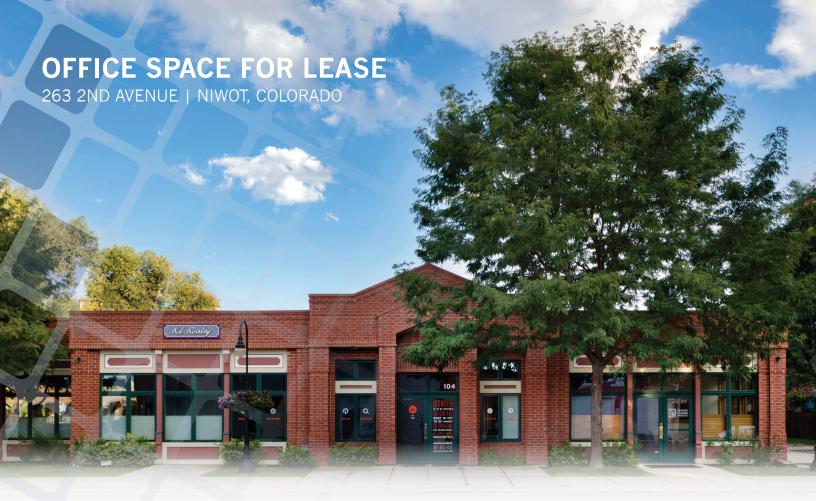

## Niwot Square Modern Office Space in a Historic Settimg

Located in historic Old Town Niwot, Niwot Square offers modern office amenities in a beautiful historic setting.

- Total Space Available For Lease: 1,083 SF
  - Suite 105 1,083 SF
- Lease Rate and Tenant Improvement Allowance negotiable
- On site and ample close in street parking
- Ideal location in Old Town Niwot, within walking distance to restaurants and shopping
- Easy access to Highway 119
- Regional RTD Park-n-Ride nearby (Hwy 119 / Niwot)

## OFFICE SPACE FOR LEASE 263 2ND AVENUE | NIWOT, COLORADO

Keith E. Burden keith@burdeninc.com

Joseph L. Perrotto joseph@burdeninc.com

Phone: 303.652.8868 | www.burdeninc.com

PO Box 490 | 263 2nd Avenue, Suite 101, Niwot, Colorado 80544