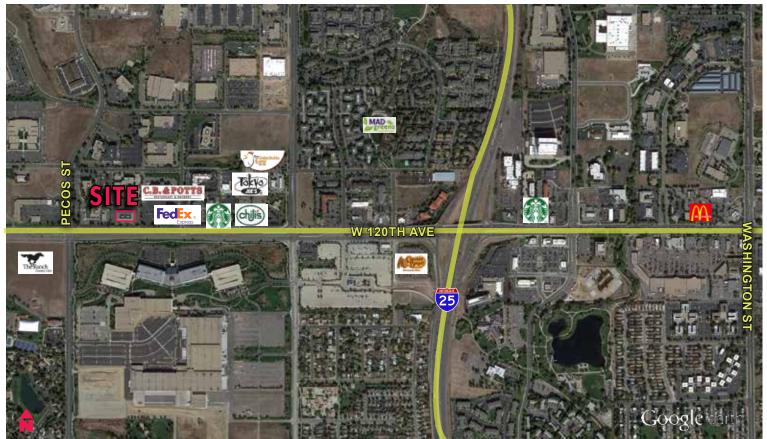

t are fully and unconditionally satisfied. Although all information furnished regarding property for sale, rental, or financing is from sources deemed reliable, such information has not been verified and no express representation is made nor is any to be implied as to the accuracy thereof and it is submitted subject to errors, omissions, change of price, rental or other conditions, prior sale, lease or financing, or withdrawal without notice and to any special conditions imposed by our principal.

# Plaza at Park Centre

1499 West 120th Avenue, Westminster, Colorado



## **Office For Lease**

#### • Details

Space Available: Suite 100: 6,738 SF Building Size: 36,636 SF Lease Rate: Negotiable

Parking: 4.98:1,000 SF Term: Negotiable

### Floorplan

Suite 100: 6,738 SF



#### Aerial View



## Newmark Grubb Knight Frank

Jared Leabch 303.260.4330 jleabch@ngkf.com Roger Simpson 303.260.4366 rsimpson@ngkf.com