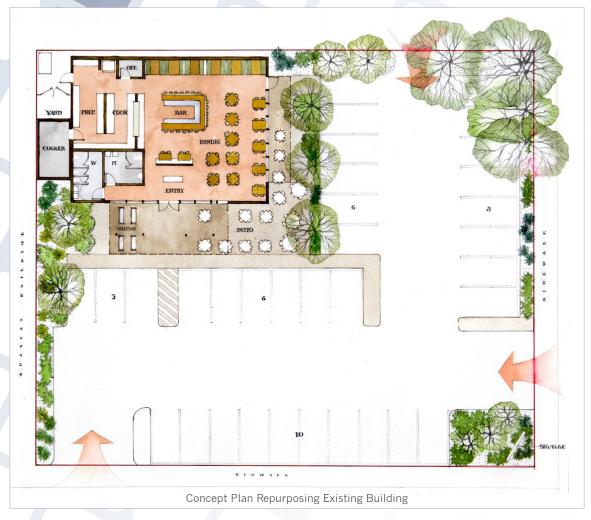

## Prime corner space on Main Street (US 287) in downtown Longmont, Colorado

- 2,640 SF restaurant/retail space in freestanding building
- Great option for a new restaurant or neighborhood market
- Ample parking
- Lease rate negotiable
- Possible building expansion options
- Excellent visibility along Main Street/Hwy 287
- 27,000 vehicles per day along Main Street
- Ideal location in Longmont's Downtown and Arts & Entertainment District
- 25-Acre Roosevelt Park 1 block away
- Across the street from new luxury Roosevelt Park Apartments development