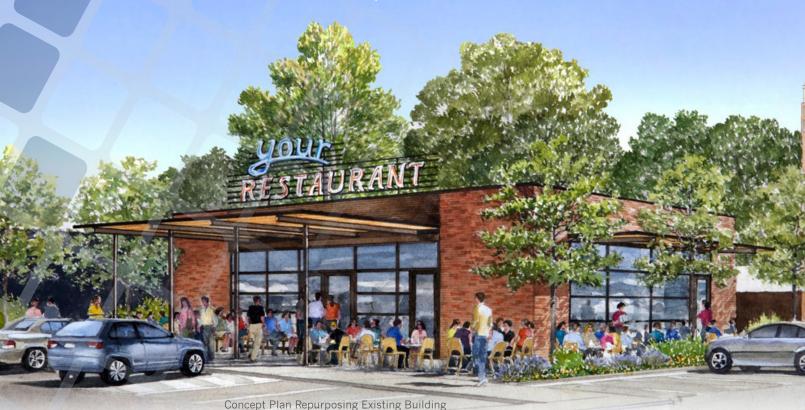

## Prime corner space on Main Street (US 287) in downtown Longmont, Colorado

- 2,640 SF restaurant/retail space in freestanding building
- Great option for a new restaurant or neighborhood market
- Ample parking
- Lease rate negotiable
- Possible building expansion options
- Excellent visibility along Main Street/Hwy 287
- 27,000 vehicles per day along Main Street
- Ideal location in Longmont's Downtown and Arts & Entertainment District
- 25-Acre Roosevelt Park 1 block away
- Across the street from new luxury Roosevelt Park Apartments development