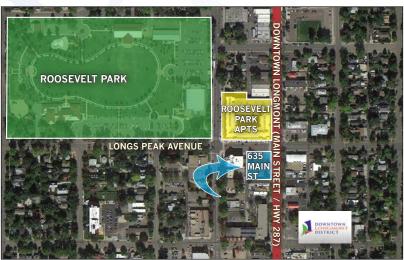

## Prime corner space on Main Street (US 287) in downtown Longmont, Colorado

- 2,640 SF restaurant/retail space in freestanding building
- Great option for a new restaurant or neighborhood market
- Ample parking
- Lease rate negotiable
- Possible building expansion options
- Excellent visibility along Main Street/Hwy 287
- 27,000 vehicles per day along Main Street
- Ideal location in Longmont's Downtown and Arts & Entertainment District
- 25-Acre Roosevelt Park 1 block away
- Across the street from new luxury Roosevelt Park Apartments development